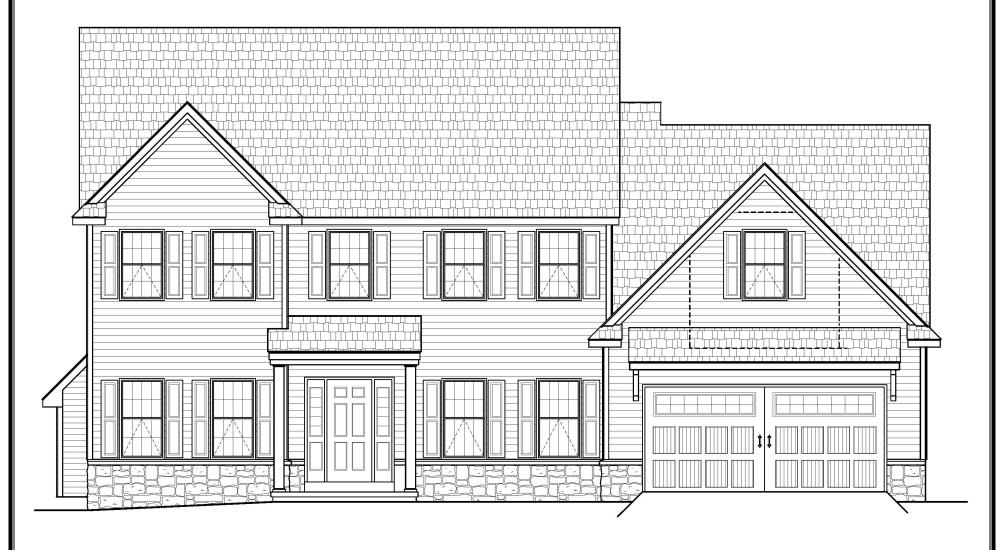

#### **CRAFTSMAN ELEVATION**



#### **FARMHOUSE ELEVATION**



### **TRADITIONAL ELEVATION**

#### THE OAKBOURNE optional kitchen & breakfast area expansion **BREAKFAST** AREA 13'-9" X 10'-11" POWDER **FAMILY** KITCHEN ROOM STUDY 13'-4" X 12'-0" 17'-4" X 14'-11" 13'-9" X 10'-9" OPTIONAL COFFERED CEILING FAMILY ENTRY DINING **FOYER ROOM** FLEX SPACE TWO CAR 12'-11" X 12'-4" 14'-10" X 12'-4" GARAGE 20'-6" X 18'-4" OPTIONAL TRAY CEILING 0 **FIRST FLOOR** Notice: We have made our best effort to ensure this brochure is a good representation of the model homes that we offer. Please note, this brochure is for marketing purposes. This is not part of our legal contract and we reserve the right to make changes, without notice or obligation. Windows, doors, and room sizes, and ceilings may vary depending on the options and elevation selected.



### **SECOND F