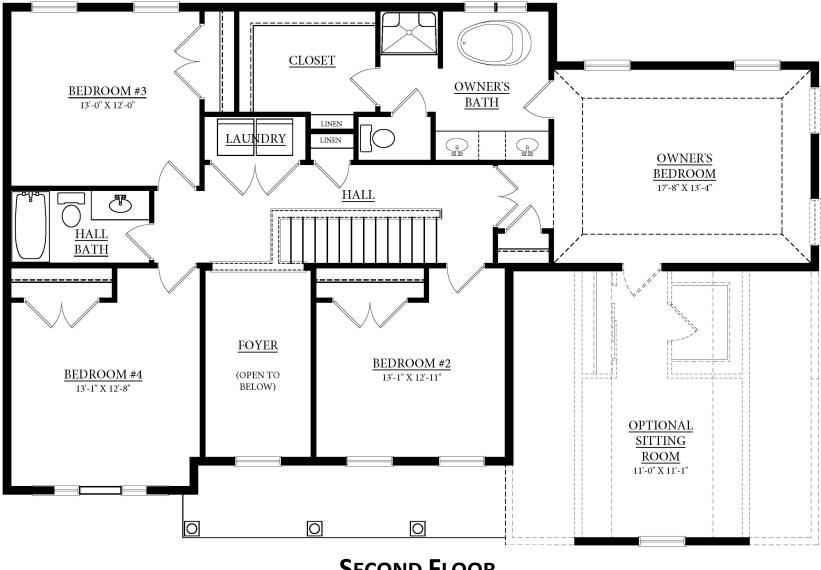

SE ELEVATION**



### **TRADITIONAL ELEVATION**

#### THE OAKBOURNE optional kitchen & breakfast area expansion **BREAKFAST** AREA 13'-9" X 10'-11" POWDER **FAMILY** KITCHEN ROOM STUDY 13'-4" X 12'-0" 17'-4" X 14'-11" 13'-9" X 10'-9" OPTIONAL COFFERED CEILING FAMILY ENTRY DINING **FOYER ROOM** FLEX SPACE TWO CAR 12'-11" X 12'-4" 14'-10" X 12'-4" GARAGE 20'-6" X 18'-4" OPTIONAL TRAY CEILING 0 **FIRST FLOOR** Notice: We have made our best effort to ensure this brochure is a good representation of the model homes that we offer. Please note, this brochure is for marketing purposes. This is not part of our legal contract and we reserve the right to make changes, without notice or obligation. Windows, doors, and room sizes, and ceilings may vary depending on the options and elevation selected.



### **SECOND FLOOR**







EXPANDED LAUNDRY



PRINCESS SUITE WITH PRIVATE BATH