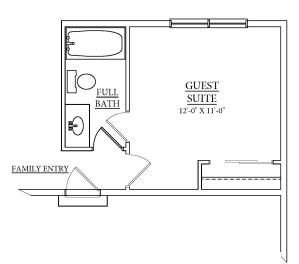

#### THE OAKBOURNE optional kitchen & breakfast area expansion **BREAKFAST** AREA 13'-9" X 10'-11" POWDER **FAMILY** KITCHEN ROOM STUDY 13'-4" X 12'-0" 17'-4" X 14'-11" 13'-9" X 10'-9" OPTIONAL COFFERED CEILING FAMILY ENTRY DINING **FOYER ROOM** FLEX SPACE TWO CAR 12'-11" X 12'-4" 14'-10" X 12'-4" GARAGE 20'-6" X 18'-4" OPTIONAL TRAY CEILING 0 **FIRST FLOOR** Notice: We have made our best effort to ensure this brochure is a good representation of the model homes that we offer. Please note, this brochure is for marketing purposes. This is not part of our legal contract and we reserve the right to make changes, without notice or obligation. Windows, doors, and room sizes, and ceilings may vary depending on the options and elevation selected.