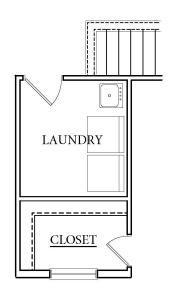

ITIONAL ELEVATION**

#### THE OAKBOURNE optional kitchen & breakfast area expansion **BREAKFAST** AREA 13'-9" X 10'-11" POWDER **FAMILY** KITCHEN ROOM STUDY 13'-4" X 12'-0" 17'-4" X 14'-11" 13'-9" X 10'-9" OPTIONAL COFFERED CEILING FAMILY ENTRY DINING **FOYER ROOM** FLEX SPACE TWO CAR 12'-11" X 12'-4" 14'-10" X 12'-4" GARAGE 20'-6" X 18'-4" OPTIONAL TRAY CEILING 0 **FIRST FLOOR** Notice: We have made our best effort to ensure this brochure is a good representation of the model homes that we offer. Please note, this brochure is for marketing purposes. This is not part of our legal contract and we reserve the right to make changes, without notice or obligation. Windows, doors, and room sizes, and ceilings may vary depending on the options and elevation selected.



### **SECOND FLOOR**







EXPANDED LAUNDRY



PRINCESS SUITE WITH PRIVATE BATH